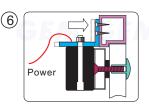

Lock the armature plate and L bracket first. Put the electromagnet into the armature plate second.

Turn on the power of EM-Lock, and let the armature plate bonds to the EM-lock. Adjust the position between the L bracket and the door frame.

Once the position is correct, use the screws to permanently mount the L bracket on the door frame.

Test the unit. Insert the antitamper caps into the mounting screw access holes.